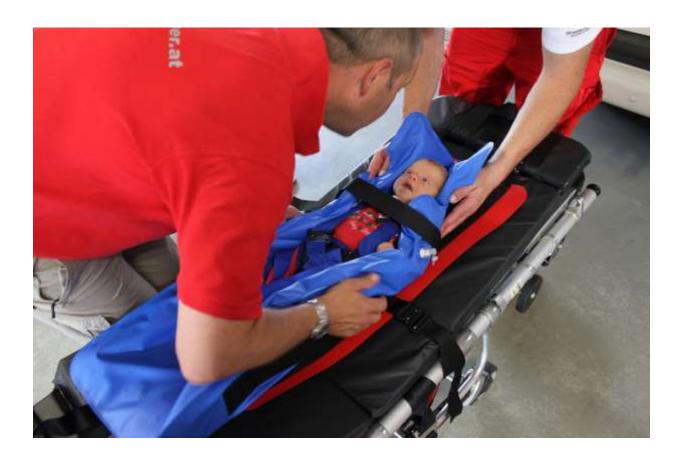

#### **The basic system – without Vacuum Mattress**

Child, 7 weeks old, body height 50 cm

## Child, 7 weeks old, body height 50 cm