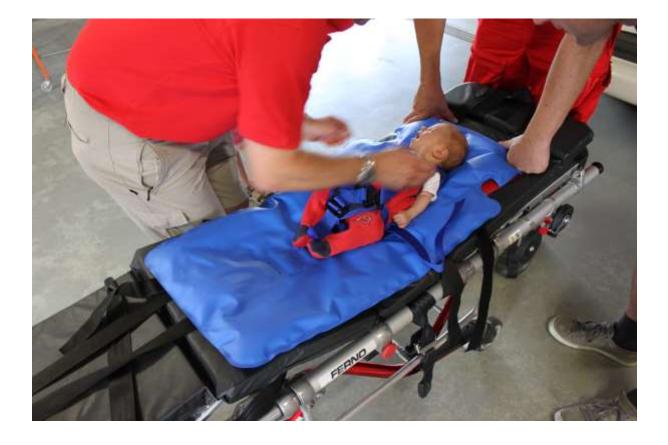

#### **The basic system – without Vacuum Mattress**

Child, 7 weeks old, body height 50 cm

## Child, 7 weeks old, body height 50 cm