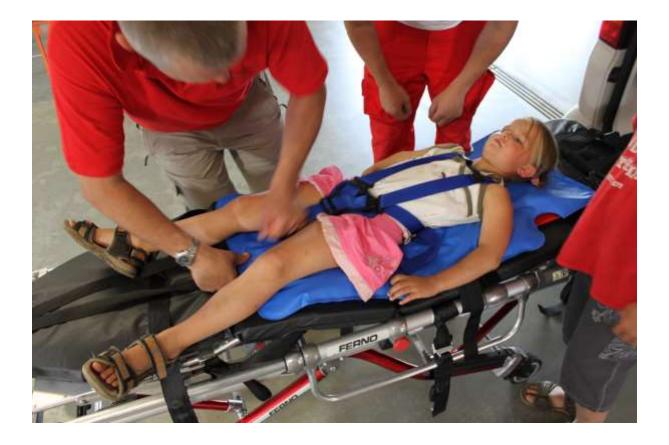

#### Child, 6 years old, body height 123 cm

#### without JUNIOR Restraint System

## very dangerous !