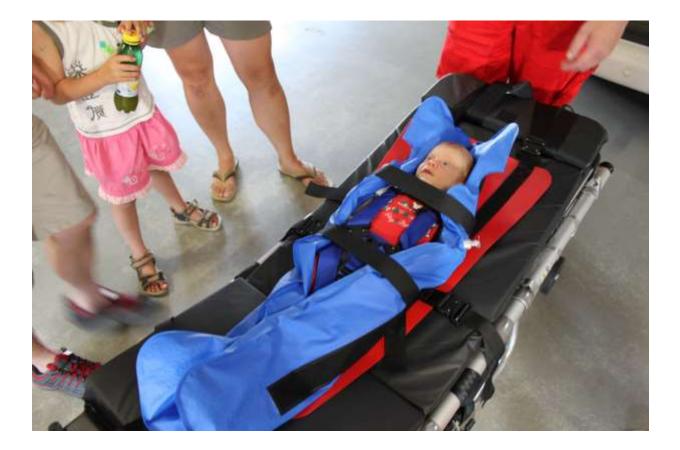

#### **The basic system – without Vacuum Mattress**

Child, 7 weeks old, body height 50 cm

## Child, 7 weeks old, body height 50 cm