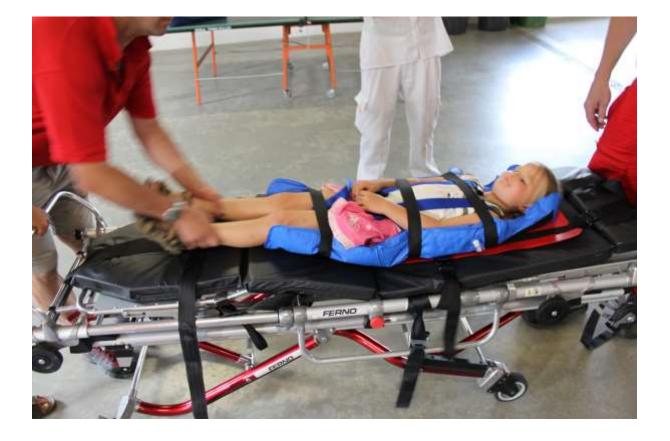

# JUNIOR

#### Pediatric Restraint System for the SAFE TRANSPORTATION of children in ambulances

Suitable for newborn and children up to 8 years or with a body height up to 130 cm and body weight of 35 kg



#### JUNIOR



Pediatric Restraint System for the safe transportation of children in ambulance vehicles. The system can be used with or without a vacuum mattress. It is suitable for newborns and children up to a body height of 130 cm and body weight of 35 kg.

#### **The basic system – without Vacuum Mattress**







Child, 7 weeks old, body height 50 cm











### The basic system with vacuum mattress





## Child, 7 weeks old, body height 50 cm



















#### Child, 6 years old, body height 123 cm













#### without JUNIOR Restraint System



## very dangerous !





#### **Specification:**

- CE marked
- X-ray & CT compatible. MRI-compatible on request
- Conform with EN 1789

| Junior Basic System                              | KF01X07                                                                                                                                                                                      |
|--------------------------------------------------|----------------------------------------------------------------------------------------------------------------------------------------------------------------------------------------------|
|                                                  | Width head: 39 cm<br>Width foot 20 cm<br>Length: 74 cm<br>Weight: 1,3 kg<br>Pa