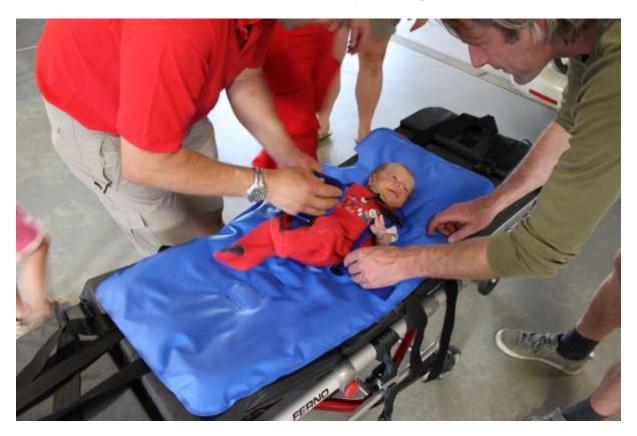

# JUNIOR

#### Pediatric Restraint System for the SAFE TRANSPORTATION of children in ambulances

Suitable for newborn and children up to 8 years or with a body height up to 130 cm and body weight of 35 kg



#### JUNIOR



Pediatric Restraint System for the safe transportation of children in ambulance vehicles. The system can be used with or without a vacuum mattress. It is suitable for newborns and children up to a body height of 130 cm and body weight of 35 kg.

#### **The basic system – without Vacuum Mattress**







Child, 7 weeks old, body height 50 cm











### The basic system with vacuum mattress





## Child, 7 weeks old, body height 50 cm



















#### Child, 6 years old, body height 123 cm













#### without JUNIOR Restraint System



## very dangerous !





#### **Specification:**

- CE marked
- X-ray & CT compatible. MRI-compatible on request
- Conform with EN 1789

| Junior Basic System                              | KF01X07                                                                                                                                                                                      |
|--------------------------------------------------|----------------------------------------------------------------------------------------------------------------------------------------------------------------------------------------------|
|                                                  | Width h