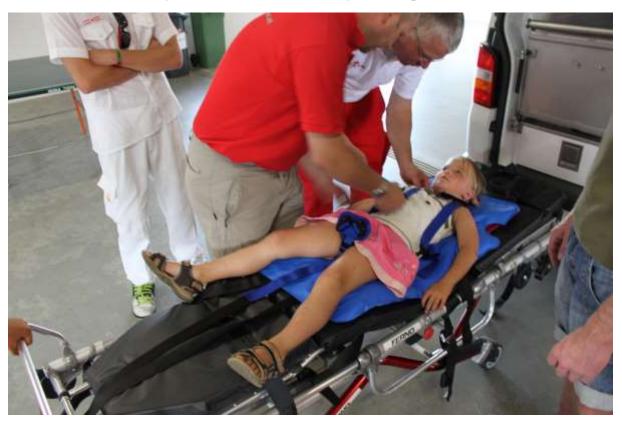

#### Child, 6 years old, body height 123 cm

#### without JUNIOR Restraint System

## very dangerous !