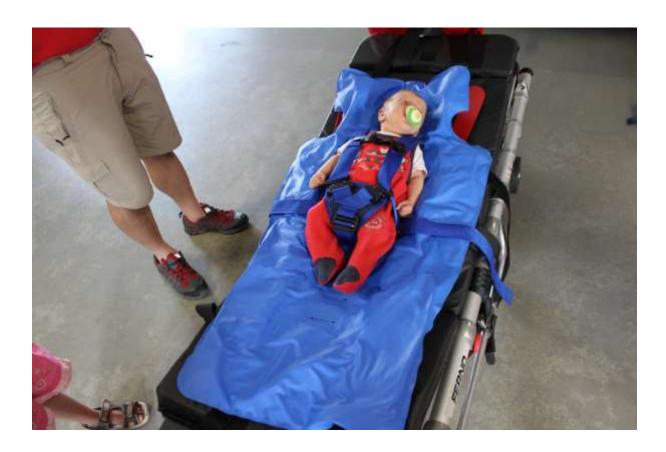

#### **The basic system – without Vacuum Mattress**

Child, 7 weeks old, body height 50 cm

## Child, 7 weeks old, body height 50 cm