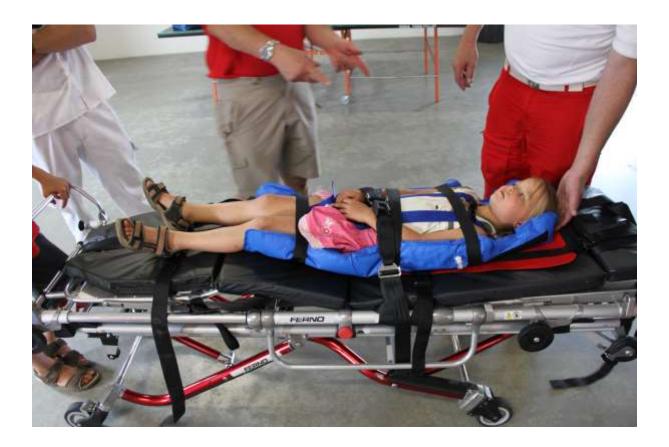

#### Child, 6 years old, body height 123 cm

#### without JUNIOR Restraint System

## very dangerous !