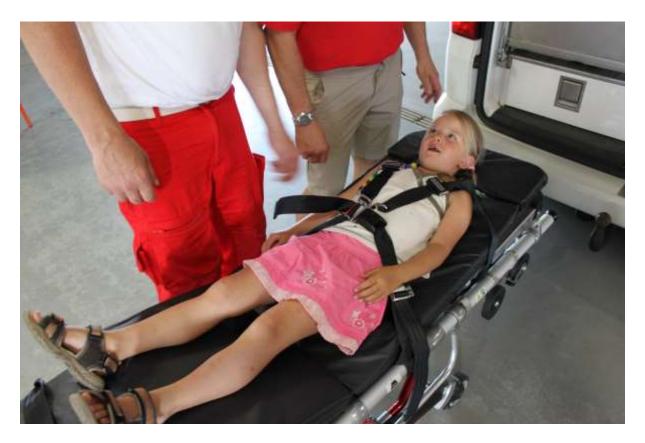

#### **The basic system – without Vacuum Mattress**

Child, 7 weeks old, body height 50 cm

## Child, 7 weeks old, body height 50 cm