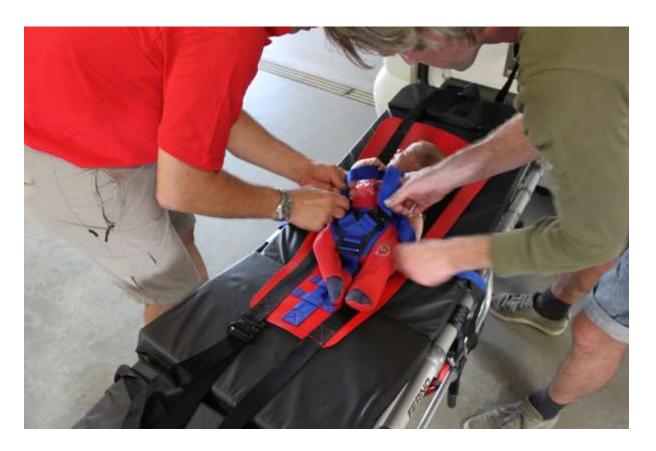

#### **The basic system – without Vacuum Mattress**

Child, 7 weeks old, body height 50 cm

## Child, 7 weeks old, body height 50 cm