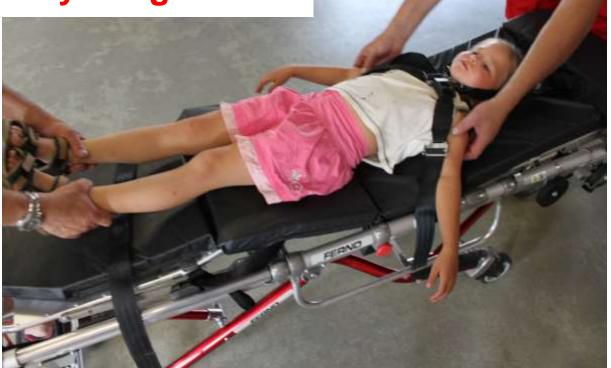

#### Child, 6 years old, body height 123 cm

#### without JUNIOR Restraint System

## very dangerous !