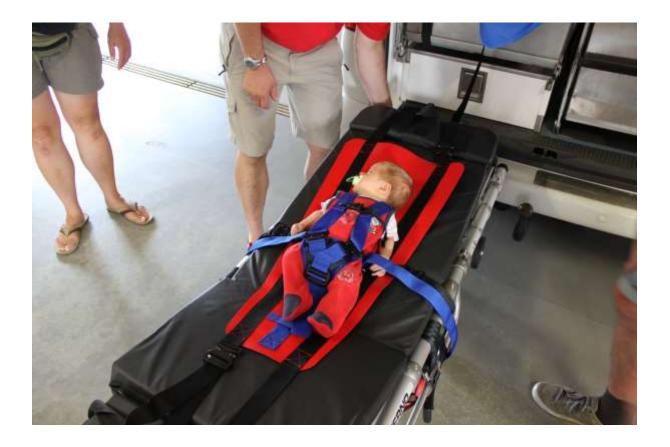

#### **The basic system – without Vacuum Mattress**

Child, 7 weeks old, body height 50 cm

## Child, 7 weeks old, body height 50 cm