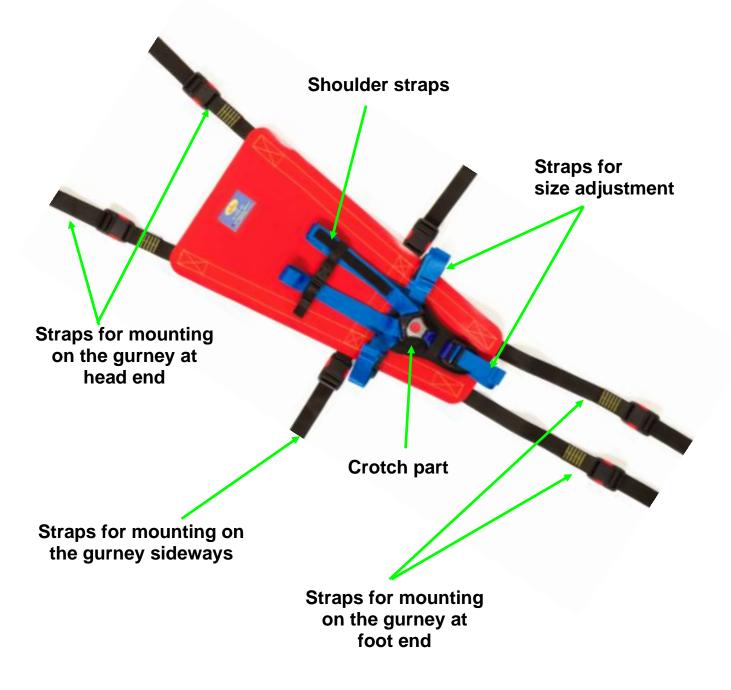

#### **Specification:**

- CE marked
- X-ray & CT compatible. MRI-compatible on request
- Conform with EN 1789

| Junior Basic System                              | KF01X07                                                                                                                                                                                      |
|--------------------------------------------------|----------------------------------------------------------------------------------------------------------------------------------------------------------------------------------------------|
|                                                  | Width head: 39 cm<br>Width foot 20 cm<br>Length: 74 cm<br>Weight: 1,3 kg<br>Patient restraint straps: 4<br>Straps for attachment to stretcher: 6                                             |
| Junior Mattress small<br>with DOT-Chamber-System | VKF01PX02Hook & Loop restraint strapsVKF01CPX02CLICK with textile restraint strapsVKF01CPHX02CLICK with wipe-clean restraint strapsWidth: 45cmLength: 80cmWeight: 0,75 kgRestraint straps: 3 |
| Junior Mattress large<br>with DOT-Chamber-System | VKF02PX01Hook & Loop restraint strapsVKF02CPX01CLICK with textile restraint strapsVKF02CPHX01CLICK with wipe-clean restraint straps                                                          |
| RR'R A A                                         | Width head/mid/foot: 45/62/62 cm Length: 138 cm<br>Weight: 1,2 kg<br>Restraint straps: 5                                                                                                     |
| Bag for KF01X07 & Mattress small                 | TS04 Nylon fabric<br>Colour: blue                                                                                                                                                            |
|                                                  | TS04C B/R Cordura fabric<br>Colour: blue, red                                                                                                                                                |
|                                                  | TS04V B/R/G/Y Wipe-off foil<br>Colour: blue, red, green, yellow                                                                                                                              |
|                                                  | Length-Width-Height: 40-20-10cm Weight: 0,25kg                                                                                                                                               |
| Bag for KF01X07 & Mattress small &<br>large      | TS06 Nylon fabric<br>Colour: blue                                                                                                                                                            |
|                                                  | TS06C B/R Cordura fabric<br>Colour: blue, red                                                                                                                                                |
|                                                  | TS06V B/R/G/Y Wipe-off foil<br>Colour: blue, red, green, yellow                                                                                                                              |
|                                                  | Length-Width-Height: 65-45-12cm Weight: 0,4kg                                                                                                                                                |