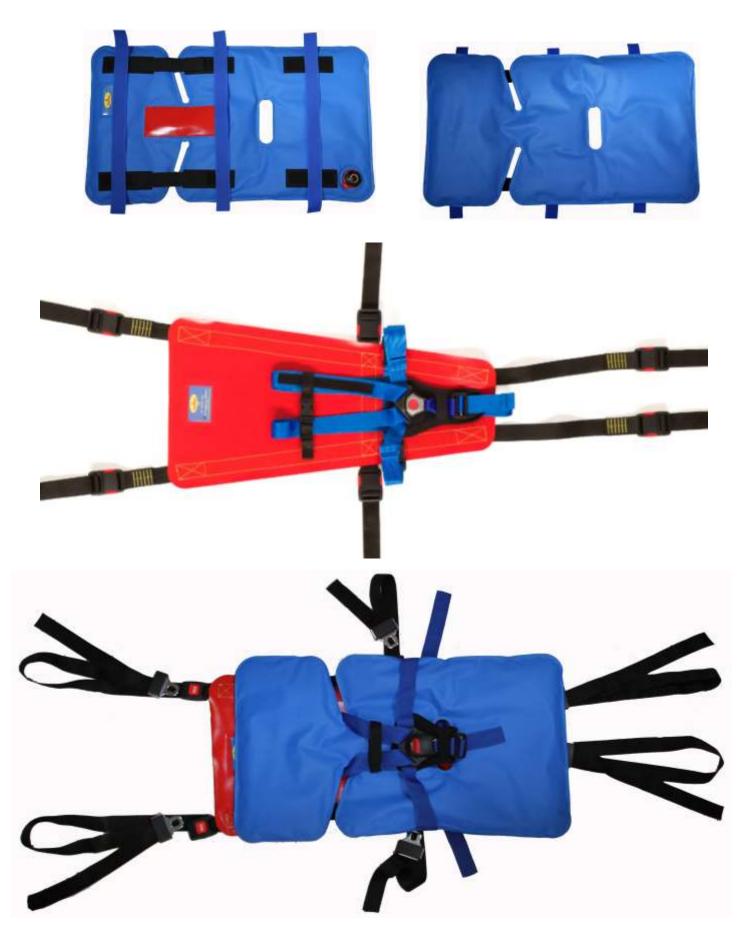

#### **Specification:**

- CE marked
- X-ray & CT compatible. MRI-compatible on request
- Conform with EN 1789

| Junior Basic System                              | KF01X07                                                                                                                                                                                      |
|--------------------------------------------------|----------------------------------------------------------------------------------------------------------------------------------------------------------------------------------------------|
|                                                  | Width head: 39 cm<br>Width foot 20 cm<br>Length: 74 cm<br>Weight: 1,3 kg<br>Patient restraint straps: 4<br>Straps for attachment to stretcher: 6                                             |
| Junior Mattress small<br>with DOT-Chamber-System | VKF01PX02Hook & Loop restraint strapsVKF01CPX02CLICK with textile restraint strapsVKF01CPHX02CLICK with wipe-clean restraint strapsWidth: 45cmLength: 80cmWeight: 0,75 kgRestraint straps: 3 |
| Junior Mattress large<br>with DOT-Chamber-System | VKF02PX01Hook & Loop restraint strapsVKF02CPX01CLICK with textile restraint strapsVKF02CPHX01CLICK with wipe-clean restraint straps                                                          |
| RR'R A A                                         | Width head/mid/foot: 45/62/62 cm Length: 138 cm<br>Weight: 1,2 kg<br>Restraint straps: 5                                                                                                     |
| Bag for KF01X07 & Mattress small                 | TS04 Nylon fabric<br>Colour: blue                                                                                                                                                            |
|                                                  | TS04C B/R Cordura fabric<br>Colour: blue, red                                                                                                                                                |
|                                                  | TS04V B/R/G/Y Wipe-off foil<br>Colour: blue, red, green, yellow                                                                                                                              |
|                                                  | Length-Width-Height: 40-20-10cm Weight: 0,25kg                                                                                                                                               |
| Bag for KF01X07 & Mattress small &<br>large      | TS06 Nylon fabric<br>Colour: blue                                                                                                                                                            |
|                                                  | TS06C B/R Cordura fabric<br>Colour: blue, red                                                                                                                                                |
|                                                  | TS06V B/R/G/Y Wipe-off foil<br>Colour: blue, red, green, yellow                                                                                                                              |
|                                                  | Length-Width-Height: 65-45-12cm Weight: 0,4kg                                                                                                                                                |