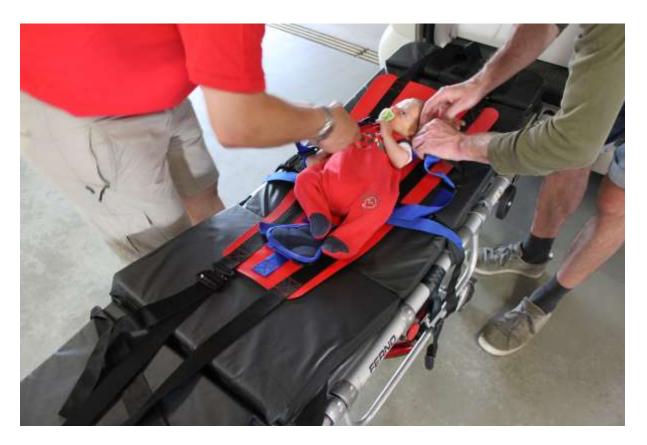

#### **The basic system – without Vacuum Mattress**

Child, 7 weeks old, body height 50 cm

## Child, 7 weeks old, body height 50 cm