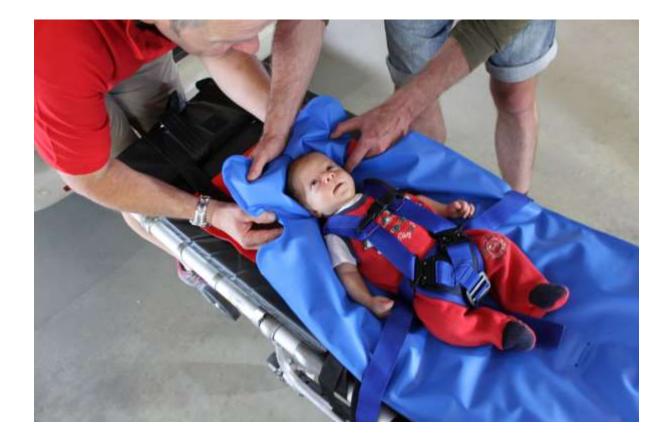

#### **The basic system – without Vacuum Mattress**

Child, 7 weeks old, body height 50 cm

## Child, 7 weeks old, body height 50 cm