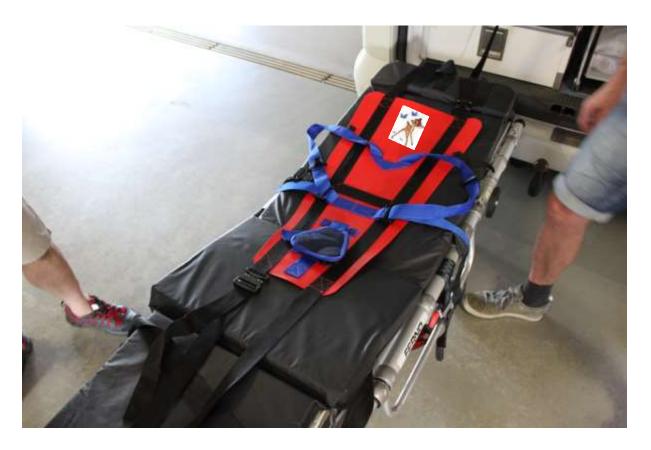

# JUNIOR

#### Pediatric Restraint System for the SAFE TRANSPORTATION of children in ambulances

Suitable for newborn and children up to 8 years or with a body height up to 130 cm and body weight of 35 kg



#### JUNIOR



Pediatric Restraint System for the safe transportation of children in ambulance vehicles. The system can be used with or without a vacuum mattress. It is suitable for newborns and children up to a body height of 130 cm and body weight of 35 kg.

#### **The basic system – without Vacuum Mattress**







Child, 7 weeks old, body height 50 cm











### The basic system with vacuum mattress





## Child, 7 weeks old, body height 50 cm



















#### Child, 6 years old, body height 123 cm













#### without JUNIOR Restraint System



## very dangerous !





#### **Specification:**

- CE marked
- X-ray & CT compatible. MRI-compatible on request
- Conform with EN 1789

| Junior Basic System                              | KF01X07                                                                                                                                                                                      |
|--------------------------------------------------|----------------------------------------------------------------------------------------------------------------